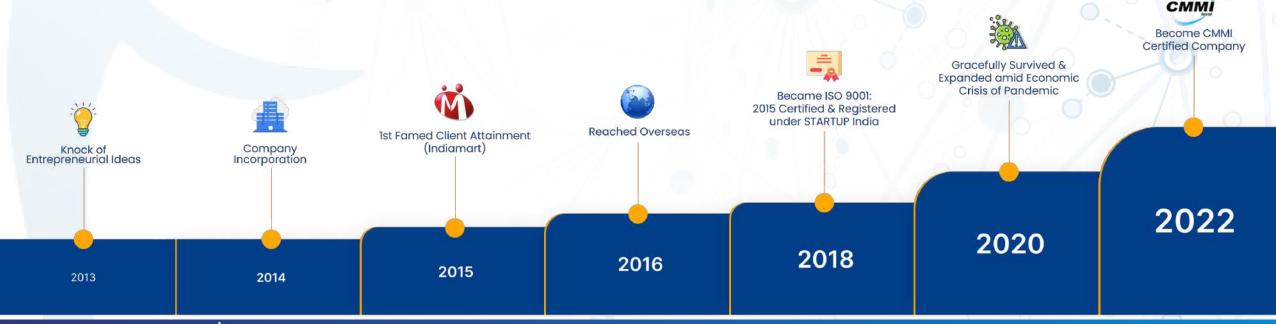

## Facts & Figures

Following the journey of remarkable performance, we have been contributing to make Infoneo a better hub for the clients since 2014. Delivering solutions with a promise of maintaining and modifying them whenever needed, we have gained the highest number of customer retention.

We are famed and humbly celebrate our incredible achievements.