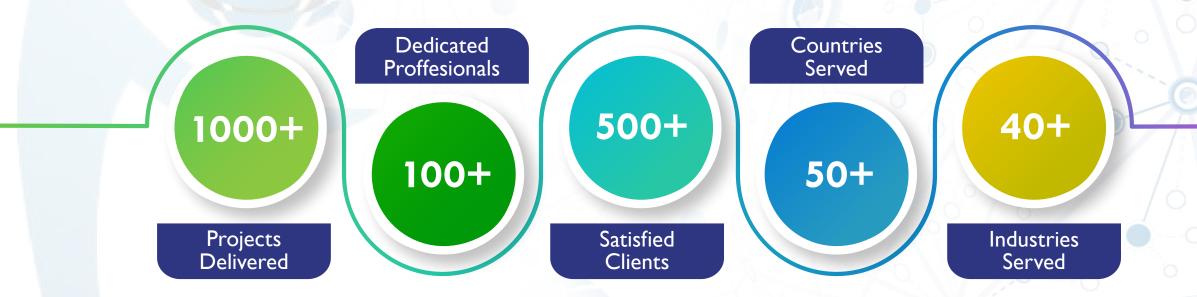

## Facts & Figures

Following the journey of remarkable performance, we have been contributing to make Infoneo a better hub for the clients since 2014. Delivering solutions with a promise of maintaining and modifying them whenever needed, we have gained the highest number of customer retention.

We are famed and humbly celebrate our incredible achievements.